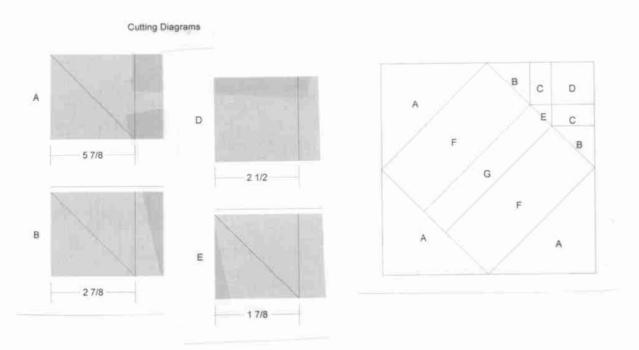

### GIFT BLOCK

Block is 10 ½ inches with seam allowances All seams are 1/4".

This block is to be turned in at the Nov. 27, 2007 meeting of LAP.

The gift package, part **F**, is to be any color you choose. The ribbon on the package, part **G**, **E**, &**C**, are to be a color that coordinates with your package color. The background color, part **A**, **B** & **D**, is to be the green that came with the instructions.

### Cutting:

**Background:** Cut two squares that are 5 7/8". Cut on one diagonal. You need 3 of the triangles and they are part A.

Cut one square that is 2 7/8". Cut on one diagonal. These triangles are part B.

Cut one 2 1/2" square. This is part D.

Ribbon: Cut two rectangles that are 1 1/2" x 2 1/2". These are part C.

Cut a square that is 1 7/8". Cut on one diagonal. You need one triangle and it is part E.

Cut a rectangle that is 1 7/8" x 7 5/8". This is part G.

Gift package: Cut two rectangles that are 3 3/8" x 7 5/8". These are part F.

### Assembly:

Sew F to G to F to make a square. Press. It should measure 7 5/8".

Sew an A piece to 3 sides of the square you just made. Match the center of the package with the center of the long side of A. Tips of A should extend past the package square. Press. Piece the triangle to make the bow. Sew a short side of E to one end of C. Sew a short side of B to one side of E-C. Using the second B and C, sew one of the short sides of B to C. Sew D to the other side of the C. Press the D-C-B and C-E-B pieces then sew them together. Sew the long side of the triangle to the remaining side of gift square. Press.